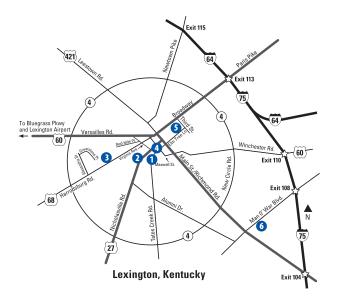

### **DIRECTIONS**

### FROM THE EAST OR THE WEST

Follow I-64 to Lexington, Exit 113 (labeled "Paris/Lexington").

#### FROM THE NORTH

Follow I-75 South to Lexington, Exit 113 (labeled "Paris/Lexington").

#### FROM EXIT 113

Turn right off the exit ramp onto US 68 West/KY 27 South, "Paris Pike" toward Lexington.

Drive 4.2 miles to Virginia Avenue.

Turn left onto Virginia Avenue.

Drive one-half mile to South Limestone.

Turn right onto S. Limestone and then right at the Transcript Avenue light to the Chandler Hospital Garage & Shuttle.

#### FROM THE SOUTH

Follow I-75 North to Exit 104 (labeled "Athens/Lexington"). Turn left off the exit ramp onto Richmond Road toward Lexington. Drive 8.2 miles to South Broadway.

Turn left onto South Broadway. Drive one mile to Virginia Avenue.

Turn left onto Virginia Avenue. Drive one-half mile to South Limestone.

Turn right onto S. Limestone and then right at the Transcript Avenue light to the Chandler Hospital Garage & Shuttle.

#### FROM U.S. 27 NORTH/ NICHOLASVILLE ROAD

Follow U.S. 27 North/Nicholasville Road to Man O' War Boulevard.

Continue straight across Man O' War Boulevard.

Drive 3.9 miles to Transcript Avenue. Turn left at the light onto Transcript Avenue to the Hospital Garage & Shuttle.

#### FROM U.S. 60/ VERSAILLES ROAD

Follow U.S. 60 East to Man O' War Boulevard.

Continue on U.S. 60 past Man O' War Boulevard. Drive 3.8 miles to Red Mile Road.

Turn right onto Red Mile Road. Drive 1.1 miles to U.S. 68/South Broadway.

Continue across U.S. 68/South Broadway onto Virginia Avenue. Drive one-half mile to South Limestone.

Turn right onto S. Limestone and then right at the Transcript Avenue light to the Chandler Hospital Garage & Shuttle.