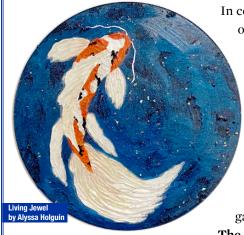

## THE HEALING PRESENCE OF ART

## 2025 UK ARTS IN HEALTHCARE CALL FOR ART





In continued celebration of the many talents of our faculty and staff, UK Arts in HealthCare

is issuing our 11th annual juried call for art.

The purpose of this call is to encourage our employees to think about and experience the healing power of art and understand how art enhances the healing environment.

The art, selected by an independent jury, will be framed and exhibited in two employee galleries at Pavilion H and Kentucky Clinic.

The call is open to all UK employees and their

**immediate family members.** After being exhibited in the employee galleries, the art may become part of the UK Arts in HealthCare permanent collection. Donated works will be moved to a clinical location with employee recognition.

\*Donation is not required for participation. If you choose not to donate