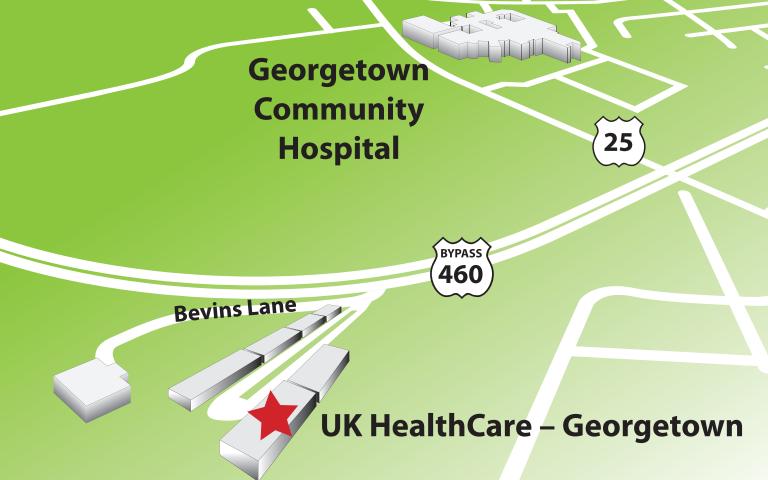

# **Directions to UKHC-Georgetown**

Turn right onto Georgetown Road.

Continue onto US-25/Lexington Road.

Turn left onto US-460 BYP W/US-62 W.

Take the first left onto Bevins Lane.

UK HealthCare – Georgetown will be on your left.

UK HealthCare – Georgetown will be on your left.

Turn left onto Ironworks Pike.

Turn right onto Georgetown Road.

Continue onto US-25/Lexington Road.

Turn left onto US-460 BYP W/US-62 W

Take the first left onto Bevins Lane.

UK HealthCare – Georgetown will be on your left.